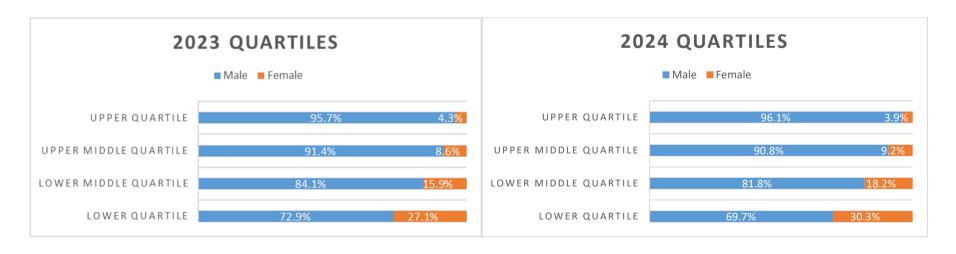

| Lower Quartile |             |       | L     | ower Mido | lle Quartil | e     | Upper Middle Quartile |       |       |      | Upper Quartile |       |       |      |      |
|----------------|-------------|-------|-------|-----------|-------------|-------|-----------------------|-------|-------|------|----------------|-------|-------|------|------|
| M              | Male Female |       | Ma    | ale       | Female Male |       | Female                |       | Male  |      | Female         |       |       |      |      |
| 2023           | 2024        | 2023  | 2024  | 2023      | 2024        | 2023  | 2024                  | 2023  | 2024  | 2023 | 2024           | 2023  | 2024  | 2023 | 2024 |
| 72.9%          | 69.7%       | 27.1% | 30.3% | 84.1%     | 81.8%       | 15.9% | 18.2%                 | 91.4% | 90.8% | 8.6% | 9.2%           | 95.7% | 96.1% | 4.3% | 3.9% |